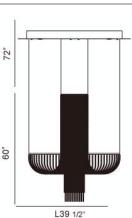

## **Product Specifications**

Collection: Illuminations Model No.: 20421

Height: 60"

Chain / Cord Length: 72" Width: 23.5'

Width: 23.5" Length: 39.5"

Est. Shipping Weight: 57.948 lbs

No. of Bulbs: 7

Bulb Wattage: 50 watts
Bulb Type: GU10 