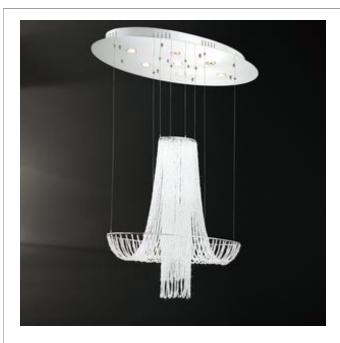

## GALA, 7-LIGHT OVAL CHANDELIER

## **Product Specifications**

Collection: Illuminations Model No.: 20421

Height: 60"

Chain / Cord Length: 72" Width: 23.5'

Width: 23.5" Length: 39.5"

Est. Shipping Weight: 57.948 lbs

No. of Bulbs: 7

Bulb Wattage: 50 watts
Bulb Type: GU10 

Bulb Base: GU10

Bulb Voltage: 120 volts

## **Options Available**

| ITEM CODE | FINISH | SHADE         |
|-----------|--------|---------------|
| 20421-014 | chrome | clear crystal |

## Colour / Shades Available

| FINISH |   | SHADE         |
|--------|---|---------------|
| chrome | 0 | clear crystal |

| Project Information |       |       |  |
|---------------------|-------|-------|--|
| Job Name:           | Date: | Type: |  |
| Comments:           |       |       |  |