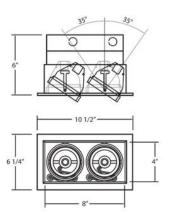

33 West Beaver Creek Road Richmond Hill Ontario Canada L4B 1L8

**8** 800.660.5391

■ 800.660.5390

↑ info@eurofase.com

www.eurofase.com

Recessed multi-light fixture series. Designed for remodel applications but also suitable for new construction applications. Adjustable 35° on both axis for aiming in any direction. Cast metal outer trim ring with beveled profile.

## **Product Specifications**

Collection: Fundamentals Item No.: TE162-0N Height: 6" Width: 6.25" Length: 10.5" Est. Shipping Weight: 4.94 lbs No. of Bulbs: Bulb Wattage: 50 watts Bulb Type: PAR20 < Bulb Base: E26 Bulb Voltage: 120 volts