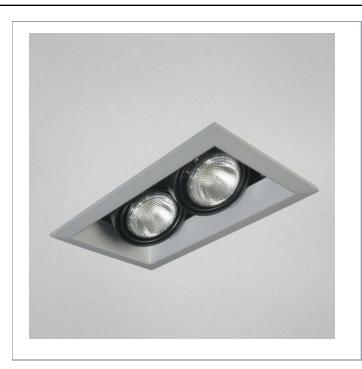

33 West Beaver Creek Road Richmond Hill Ontario Canada L4B 1L8

**8** 800.660.5391

■ 800.660.5390

↑ info@eurofase.com

www.eurofase.com

Recessed multi-light fixture series. Designed for remodel applications but also suitable for new construction applications. Adjustable 35° on both axis for aiming in any direction. Cast metal outer trim ring with beveled profile.

## 2LT, MULTIPLE RECESSED, PAR20

## **Product Specifications**

Collection: Fundamentals Item No.: TE162-0N Height: 6" Width: 6.25" Length: 10.5" Est. Shipping Weight: 4.94 lbs No. of Bulbs: Bulb Wattage: 50 watts Bulb Type: PAR20 < Bulb Base: E26 Bulb Voltage: 120 volts