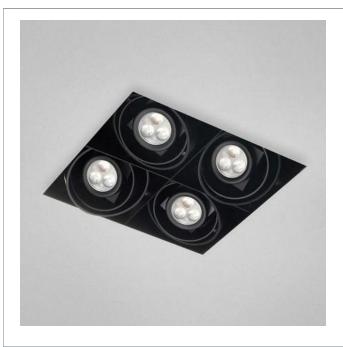

### 4LT, TRIMLESS MULTIPLE RECESSED, LED, W/DRIVER

## **Product Specifications**

Collection: Illuminations Item No.: TE214BLED-01 Height: 5.18"

Height: 5.18"
Width: 8.18"
Length: 8.18"
Est. Shipping Weight: 10.32 lbs
No. of Bulbs: 4 Inc.

Bulb Wattage: 3 watts
Bulb Type: LED OSRAM

# **Options Available**

| ITEM CODE    | FINISH | SHADE |
|--------------|--------|-------|
| TE214BLED-02 | white  | n/a   |
| TE214BLED-01 | black  | n/a   |