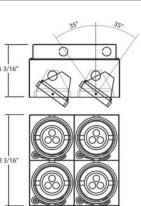

## **Product Specifications**

Collection: Illuminations Item No.: TE214BLED-01 Height: 5.18"

Height: 5.18"
Width: 8.18"
Length: 8.18"
Est. Shipping Weight: 10.32 lbs
No. of Bulbs: 4 Inc.

Bulb Wattage: 3 watts
Bulb Type: LED OSRAM

# **Options Available**

| ITEM CODE    | FINISH | SHADE |
|--------------|--------|-------|
| TE214BLED-02 | white  | n/a   |
| TE214BLED-01 | black  | n/a   |