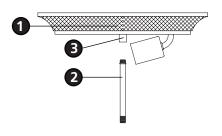

### **Drawing 3 - Glass Installation**

Make electrical connections from supply wire to fixture lead wires. Refer to instruction sheet (I.S. 18) and follow all instructions to make all necessary wiring connections. Then refer back to this sheet to continue installation of this fixture.

- 1. Hang the fixture by slipping the holes (D) in the ceiling pan (1) over the screws (B) in the mounting strap (A) - see Drawing 2.
- 2. Thread on ball knobs (F) to secure fixture to the ceiling.

- 1. Before installing glass, fixture can now be lamped accordingly.
- 2. To install glass, thread nipple (2) into coupling (3)- see Drawing 3.
- 3. Slip glass (4) over nipple (2) and hold in place.
- 4. Slip cap (5) over nipple (2) and hold in place.
- 5. Thread finial (6) onto nipple (2).