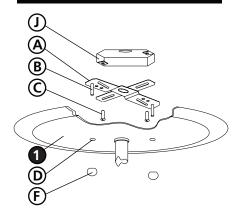

### **Drawing 2 - Fixture Mounting**

\*\*\* The construction of this fixture will be accomplished by first mounting the mounting strap to the junction box, making all necessary electrical connections, hanging the fixture from the ceiling, and then installing the glass.

- 1. Prepare gem strap (A) for mounting by threading two screws (B) provided into back of gull wing bracket of gem strap (A) - see Drawing 1.
- Be sure the holes into which the screws are threaded match the spacing of holes (D) in the ceiling pan (1) - see Drawings 1 and 2.
- 2. Mount gem strap (A) to junction box (J), using the two 1" screws (C) not provided.