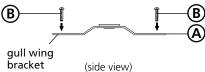

#### **Drawing 1 - Strap Detail**

- 1. Prepare gem strap (A) for mounting by threading two screws (B) provided into back of gull wing bracket of gem strap (A) - see Drawing 1.
- Be sure the holes into which the screws are threaded match the spacing of holes (D) in the ceiling pan (1) - see Drawings 1 and 2.
- 2. Mount gem strap (A) to junction box (J), using the two 1" screws (C) not provided.