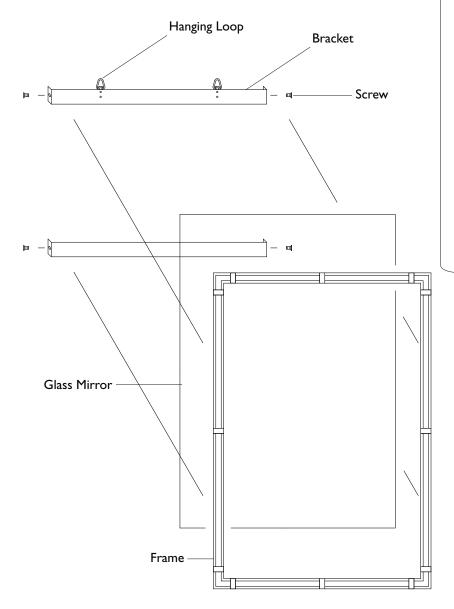

## Assembly Instructions For

## MR1089 (E) 3/08

Carefully unpack and identify all parts before assembly.

- Lay frame, with screw holes side facing up, on a non-abrasive surface.
- 2. Lay glass mirror face down on top of frame. Make certain glass mirror is centered within frame.
- Secure glass mirror to frame by fastening 2 brackets with 4 small screws as shown in illustration. Install bracket with hanging loops attached to top of frame.
- 4. At desired wall location, install two picture frame hangers (rated for over 50LBS.) (not included) into wall at corresponding position with hanging loops on back of mirror frame. Note: Use a level to insure mounting position is horizontal. Check certain the picture hangers or screws are securely fastened onto wall to adequately support the weight of the mirror. If not certain, consult a qualified technician.
- 5. Carefully hang mirror onto wall.