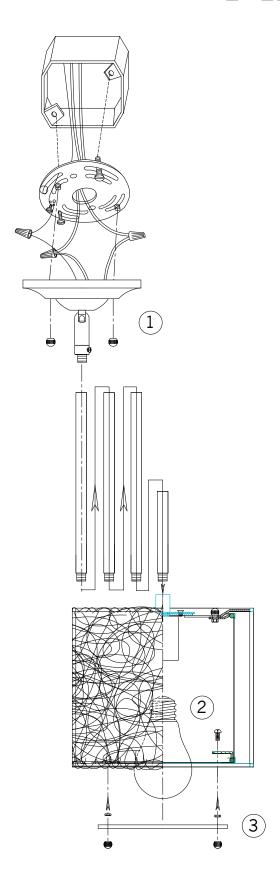

## **IMPORTANT** TURN OFF THE POWER AT THE MAIN FUSE OR CIRCUIT BREAKER BOX **BEFORE STARTING INSTALLATION**

Carefully unpack and identify all parts before assembly. Bulbs not included.

- 1. Follow enclosed supplement installation instructions for electrical and fixture installation onto house outlet box. If you do not have an outlet box at desired location to attach the fixture then hire a qualified electrician to create one.
- 2. Install bulb (not included). See relamping label located near socket area for type and maximum allowed wattage.
- 3. Place glass plate onto frame and secure with washer and cap nut.