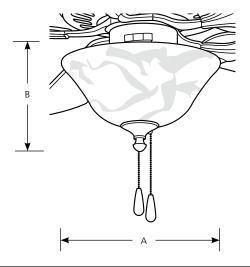

| Finish      |         |         |         |                     |  |
|-------------|---------|---------|---------|---------------------|--|
|             | Brushed | rushed  | Cobble- | Dimensions (Inches) |  |
| Catalog No. | Nickel  | White   | stone   | A B                 |  |
| P2621       | -09EBWB | -30EBWB | -33EBWB | 10-3/4 6            |  |