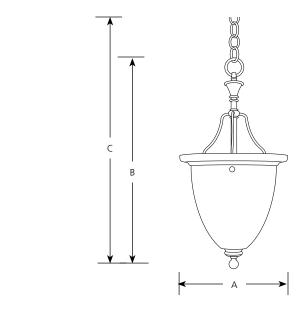

# Hall & Foyer

| Catalog No. |                   | Finish            |            |                     |        |    |
|-------------|-------------------|-------------------|------------|---------------------|--------|----|
|             | Brushed<br>Nickel | Antique<br>Bronze |            | Dimensions (Inches) |        |    |
|             |                   |                   | Lamping    | Α                   | В      | С  |
| P3793       | -09               | -20               | 1 (m) 100w | 11                  | 21-3/8 | 96 |