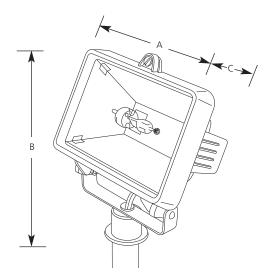

|             | Finish | Dimensions (Inches) |       |   |       |  |
|-------------|--------|---------------------|-------|---|-------|--|
| Catalog No. | Black  | Lamping             | Α     | В | C     |  |
| P5239       | -31WB  | 1-50w G4 Bi-pin     | 5-1/4 | 6 | 3-1/2 |  |