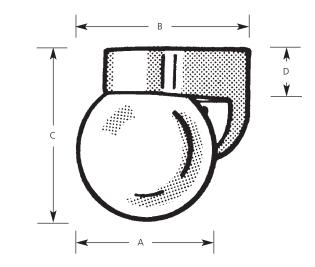

# Outdoor

| Finish      |       |       | _         | Dimensions (Inches) |       |       |       |
|-------------|-------|-------|-----------|---------------------|-------|-------|-------|
| Catalog No. | White | Black | Lamping   | Α                   | В     | С     | D     |
| P5813       | -30   | -31   | 1-60w A19 | 6                   | 6-1/2 | 7-3/4 | 2-1/2 |

#### <u>General</u>

- Black or White finish
- Polycarbonate wall bracket
- 6" acrylic globe
- Globe held in place with a thumbscrew

## Mounting

- Wall mount
- Covers outlet box
- Outlet box strap with center lock-up furnished
- Back plate 4-3/8" W., 4-3/4" ht.