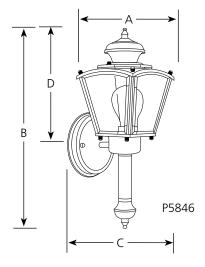

## **BrassGUARD Lantern**

**Outdoor** 

Type -31

P5846

**Finish** 

| Catalog<br>No. | Black | Lamping   | Dimensions (Inches) |          |         |       |  |
|----------------|-------|-----------|---------------------|----------|---------|-------|--|
|                |       |           | Α                   | В        | C       | D     |  |
| P5846          | -31   | 1 (m) 60w | 5-1/4               | 14-11/16 | 5-15/16 | 8-3/8 |  |