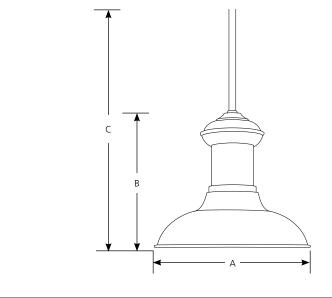

## Incandescent **Brookside Mini-Pendants** Type -09 P5023 Finish Catalog Brushed **Dimensions (Inches)** Lamping No. Nickel В С Α 7-1/2 P5023 -09 1 (m) 100w 8 64-1/2