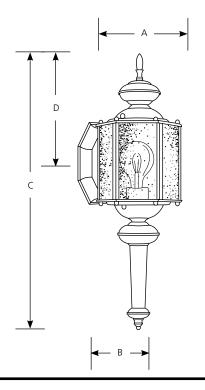

# **Roman Bronze Lanterns**

Outdoor

Wall Mount

|             | Finish |             |       |                     |        |       |  |
|-------------|--------|-------------|-------|---------------------|--------|-------|--|
|             | Roman  | Roman       |       | Dimensions (Inches) |        |       |  |
| Catalog No. | Bronze | Lamping     | Α     | В                   | C      | D     |  |
| P5773       | -19    | 1-100ω/ Δ19 | 5-3/4 | 5-3/4               | 18-1/4 | 7-1/4 |  |