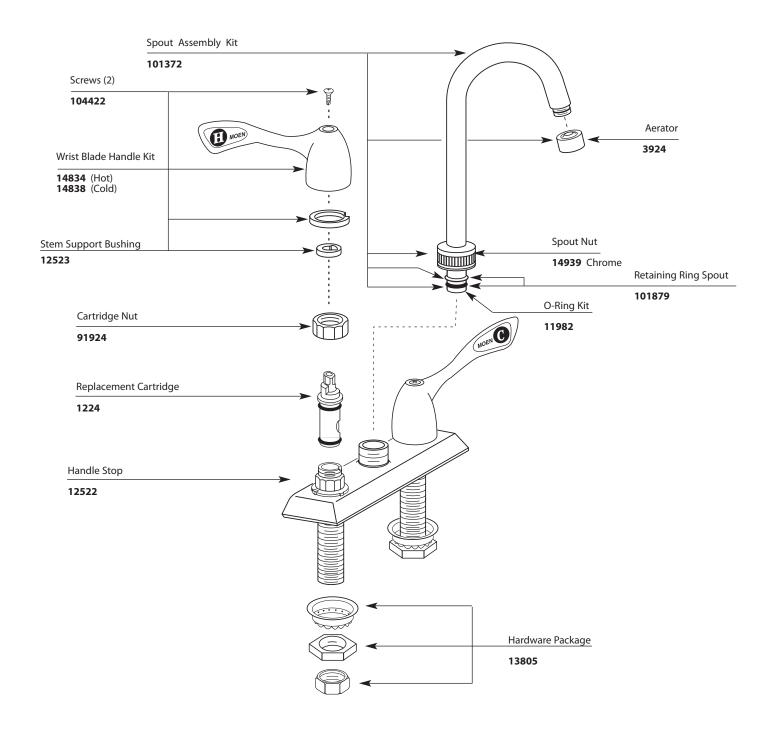

## **Illustrated Parts**

**Two-Handle Clinic Faucet HANDLE** 

Order by Part Number

**MODEL FINISH** 8948 4"Wrist Blade Chrome There is more than 1 version of this model. Page down to identify the version you have. Screw Kit 93400 Wrist Blade Handle Kit **14834** (Hot) **14838** (Cold) Aerator 3924 Spout Assembly Kit Stem Support Bushing 12523 **116715** Chrome **Retaining Ring Spout** Cartridge Nut 101879 97535 Replacement . Cartridge 1224 For models prior to January 2004 Not Available. Hardware Package 13805

## **Illustrated Parts**

**Two-Handle Clinic Faucet** 

MODEL HANDLE FINISH

8948 4"Wrist Blade Chrome