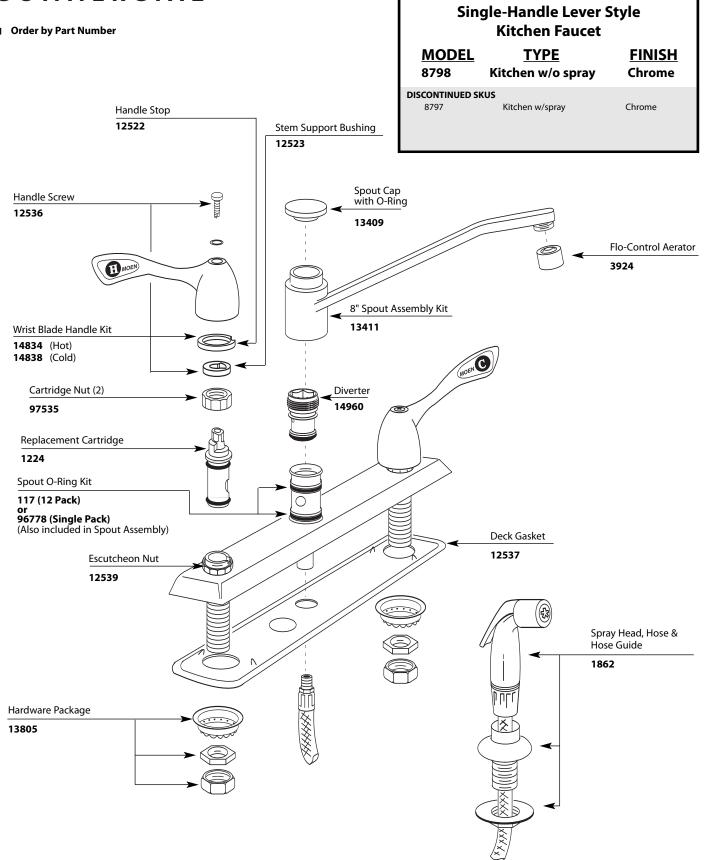

#### **Illustrated Parts**

|                                    | Single-Handle Lever Style<br>Kitchen Faucet |                                  |                         |
|------------------------------------|---------------------------------------------|----------------------------------|-------------------------|
|                                    | <u>MODEL</u><br>8798                        | <u>TYPE</u><br>Kitchen w/o spray | <u>FINISH</u><br>Chrome |
|                                    | DISCONTINUED SK<br>8797                     | US<br>Kitchen w/spray            | Chrome                  |
| Spout Cap<br>with O-Ring<br>100250 |                                             |                                  |                         |
|                                    | Bearing Washer Kit                          |                                  |                         |
|                                    | 100251                                      |                                  |                         |
|                                    | $\supset$                                   | Spout Assembly Kit               |                         |
|                                    | $\ge$                                       | 100616                           |                         |