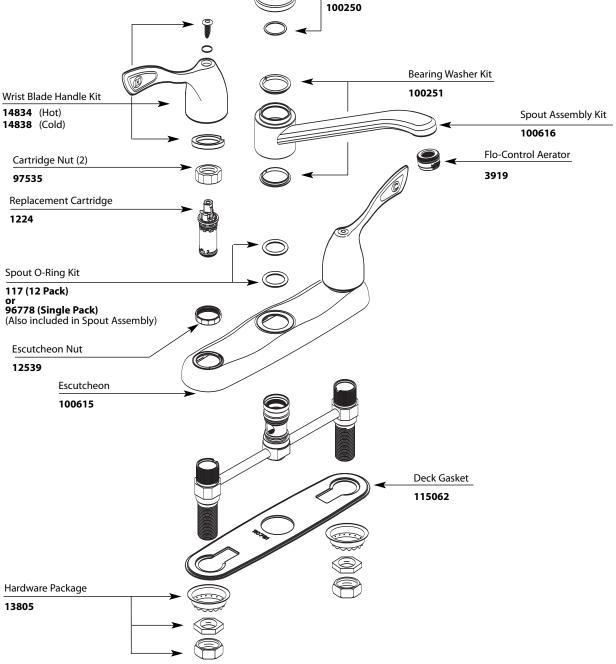

#### **Illustrated Parts**

|                                    | Single-Handle Lever Style<br>Kitchen Faucet |                                  |                         |
|------------------------------------|---------------------------------------------|----------------------------------|-------------------------|
|                                    | <u>MODEL</u><br>8798                        | <u>TYPE</u><br>Kitchen w/o spray | <u>FINISH</u><br>Chrome |
|                                    | DISCONTINUED SK<br>8797                     | US<br>Kitchen w/spray            | Chrome                  |
| Spout Cap<br>with O-Ring<br>100250 |                                             |                                  |                         |
|                                    | Bearing Washer Kit                          |                                  |                         |
|                                    | 100251                                      |                                  |                         |
|                                    | $\supset$                                   | Spout Assembly Kit               |                         |
|                                    | $\ge$                                       | 100616                           |                         |