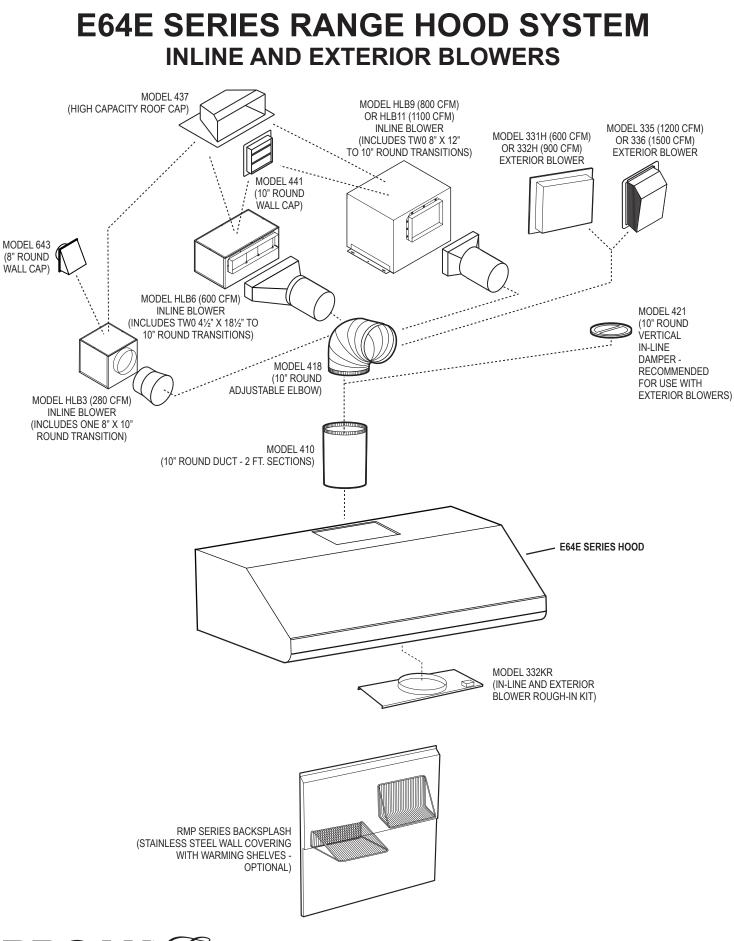

#### Styling is fresh and modern, yet designed to easily complement popular pro-style, high performance cooking products.

A complete installation requires several optional components. Refer to page 2 when planning your installation.