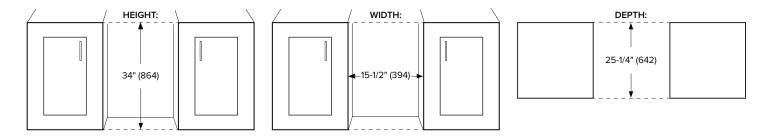

#### **Installation Notes**

- Dimensions in parentheses are in millimeters
- Note: It is strongly advised to always use a water filter with your ice maker

| Specifications                       |             |
|--------------------------------------|-------------|
| Model#                               | AIMG151GSSI |
| Daily Production Capacity (lbs/24hr) | 56*         |
| Storage Capacity (Ibs)               | 26          |
| Cube Type                            | Gourmet     |
| Product Depth                        | 22-5/8"     |
| Depth with Handle                    | 24-3/8"     |
| Product Height                       | 33-3/4"     |
| Product Width                        | 14-15/16"   |
| Net Weight (lbs)                     | 104         |
| Water Inlet Size                     | 1/4"        |
| Drain Inlet Size                     | 5/8"        |
| Refrigerant                          | R134a       |
| Cord Length (in.)                    | 92          |
| Amperage                             | 4           |
| Electric Supply                      | 115V, 60 Hz |
|                                      |             |

#### **Cutout Dimensions**

Specifications are subject to change without notice. Visit Avallon.com for the latest information.