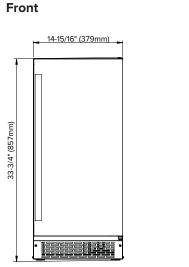

#### **Installation Notes**

- Dimensions in parentheses are in millimeters
- Note: It is strongly advised to always use a water filter with your ice maker

| Specifications                       |             |
|--------------------------------------|-------------|
| Model#                               | AIMG151GSSI |
| Daily Production Capacity (lbs/24hr) | 56*         |
| Storage Capacity (Ibs)               | 26          |
| Cube Type                            | Gourmet     |
| Product Depth                        | 22-5/8"     |
| Depth with Handle                    | 24-3/8"     |
| Product Height                       | 33-3/4"     |
| Product Width                        | 14-15/16"   |
| Net Weight (lbs)                     | 104         |
| Water Inlet Size                     | 1/4"        |
| Drain Inlet Size                     | 5/8"        |
| Refrigerant                          | R134a       |
| Cord Length (in.)                    | 92          |
| Amperage                             | 4           |
| Electric Supply                      | 115V, 60 Hz |
|                                      |             |