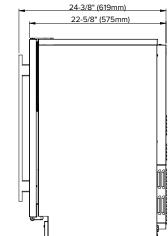

#### **Installation Notes**

- Dimensions in parentheses are in millimeters
- Note: It is strongly advised to always use a water filter with your ice maker

| Specifications                       |             |
|--------------------------------------|-------------|
| Model#                               | AIMG151GSSI |
| Daily Production Capacity (lbs/24hr) | 56*         |
| Storage Capacity (Ibs)               | 26          |
| Cube Type                            | Gourmet     |
| Product Depth                        | 22-5/8"     |
| Depth with Handle                    | 24-3/8"     |
| Product Height                       | 33-3/4"     |
| Product Width                        | 14-15/16"   |
| Net Weight (lbs)                     | 104         |
| Water Inlet Size                     | 1/4"        |
| Drain Inlet Size                     | 5/8"        |
| Refrigerant                          | R134a       |
| Cord Length (in.)                    | 92          |
| Amperage                             | 4           |
| Electric Supply                      | 115V, 60 Hz |
|                                      |             |