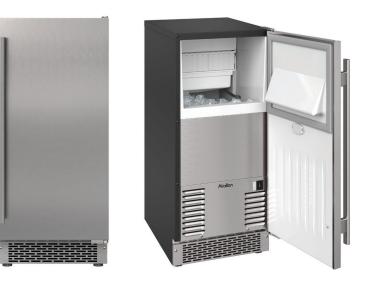

# Specification Sheet Model: AIMG151GSSI ICE MAKER

# 15-Inch Indoor Gourmet Ice Maker with Gravity Drain, Stainless Steel Door

### Features

- 56 lbs total daily ice production capacity (50° water/70° air temperature)
- Clear, gourmet-style ice cubes, perfect for a variety of beverages
- 26-lbs bin storage capacity
- Wash mode for easy maintenance
- Ice scoop and 5/8" I.D. drain hose included
- ETL listed to the NSF-12 sanitation standard