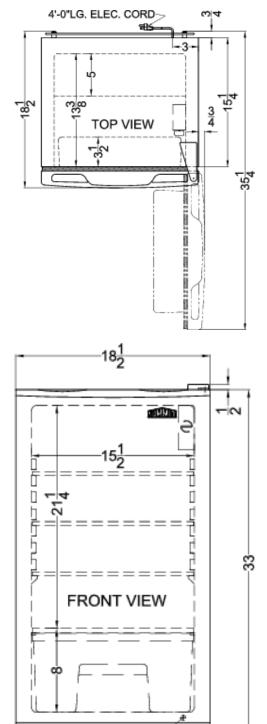

### **FF471W Specifications:**

| Overview                   |                   |
|----------------------------|-------------------|
| Height of Cabinet          | 33.0" (84 cm)     |
| Height to Hinge Cap        | 33.5" (85 cm)     |
| Width                      | 18.5" (47 cm)     |
| Width with Door Open       | 19.25" (49 cm)    |
| Depth                      | 18.5" (47 cm)     |
| Depth with door at 90°     | 35.25" (90 cm)    |
| Capacity                   | 3.0 cu.ft. (85 L) |
| Defrost Type               | Automatic         |
| Door                       | White             |
| Cabinet                    | White             |
| US Electrical Safety       | ETL               |
| Canadian Electrical Safety | ETL-C             |
| Energy Usage/Year          | 256.0kWh/year     |
| Amps                       | 0.6               |
| Voltage/Frequency          | 115 V AC/60 Hz    |
| Weight                     | 56.0 lbs. (25 kg) |
| Shipping Weight            | 59.0 lbs. (27 kg) |
| Parts & Labor Warranty     | 1 Year            |
| Compressor Warranty        | 5 Years           |
| UPC                        | 761101049731      |
| Refrigerator Features      |                   |
| Door Swing                 | RHD               |
| Reversible                 | Yes               |
| Crisper Qty                | 1                 |
| Crisper Finish             | Transparent       |
| Crisper Cover              | Glass             |
| Shelf Type                 | Wire              |
| Shelf Qty                  | 3                 |
| Full Door Shelf Qty        | 3                 |
| Adjustable Shelves         | Yes               |
| Thermostat Type            | Dial              |
| Refrigerant Type           | R600a             |
| Refrigerant Amount         | 0.63oz.           |
| High Side PSI              | 120.0             |
| Low Side PSI               | 71.0              |
| Level Legs Qty             | 2                 |
| Interior Light             | Yes               |
| Dimensions                 |                   |
|                            |                   |

| Interior Height        | 29.25" (74 cm) |
|------------------------|----------------|
| Interior Width         | 15.5" (39 cm)  |
| Interior Depth         | 13.38" (34 cm) |
| Compressor Step Height | 8.0" (20 cm)   |
| Compressor Step Width  | 15.5" (39 cm)  |
| Compressor Step Depth  | 5.0" (13 cm)   |