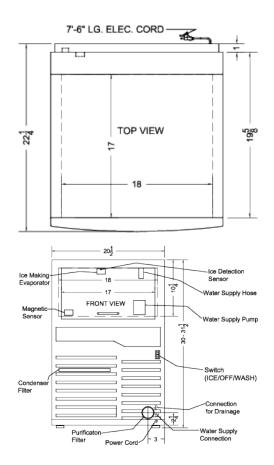

### 31.5" x 20.5" x 22.25" (H x W x D)

Commercially listed ADA height clear icemaker with 100 lb. ice production capacity for built-in or freestanding use

## **Product Features:**

| ETL-S listed to NSF-12 commercial standards                                                                                                                                                     |
|-------------------------------------------------------------------------------------------------------------------------------------------------------------------------------------------------|
| Includes a set of 1 1/2" high leveling legs to bring the overall height up to 31 1/2", ideal for fitting under lower counters following ADA guidelines                                          |
| Produces up to 100 lbs. of clear ice in a day cycle                                                                                                                                             |
| Included leg set allows you to clean the space below the icemaker                                                                                                                               |
| Front-breathing design allows this unit to be installed under counters                                                                                                                          |
| Efficient, low noise fan for a quiet performance                                                                                                                                                |
| Produces clear 1" x 1" dice cubes                                                                                                                                                               |
| Helps maintain great tasting ice. A purification filter is required for operation (1 is included with your initial purchase); To order replacement filters, visit summitappliance.com/filter100 |
| Top lid is on lift-up glides for easy access to the ice bin                                                                                                                                     |
|                                                                                                                                                                                                 |

# **BIM100ADA Specifications:**

| Overview                              |                    |
|---------------------------------------|--------------------|
| Height of Cabinet                     | 31.5" (80 cm)      |
| Width                                 | 20.5" (52 cm)      |
| Depth                                 | 22.25" (57 cm)     |
| Defrost Type                          | Automatic          |
| Door                                  | Black              |
| Cabinet                               | Stainless Steel    |
| US Electrical Safety                  | ETL                |
| Canadian Electrical<br>Safety         | ETL-C              |
| Sanitation                            | ETL-S              |
| Amps                                  | 3.75               |
| Voltage/Frequency                     | 115 V AC/60 Hz     |
| Weight                                | 110.0 lbs. (50 kg) |
| Shipping Weight                       | 120.0 lbs. (54 kg) |
| Parts & Labor Warranty                | 1 Year             |
| Compressor Warranty                   | 5 Years            |
| Icemaker                              |                    |
| Door Swing                            | Lift-Up            |
| Height Adjustable                     | Yes                |
| Drain Required                        | Yes                |
| Daily Ice Production                  | 100.0 lbs. (45 kg) |
| Ice Storage Capacity                  | 27.0 lbs. (12 kg)  |
| Ice Shape                             | Cube               |
| Size of Cube                          | 1" x 1"            |
| Number of Ice Cube Sizes              | 1                  |
| Fan Type                              | Exterior           |
| Refrigerant Type                      | R134a              |
| Refrigerant Amount                    | 8.5 oz.            |
| High Side PSI                         | 190.0              |
| Low Side PSI                          | 133.0              |
| Interior Height                       | 10.25" (26 cm)     |
| Interior Width                        | 18.0" (46 cm)      |
| Interior Depth                        | 17.0" (43 cm)      |
| Level Legs                            | 4                  |
| · · · · · · · · · · · · · · · · · · · |                    |