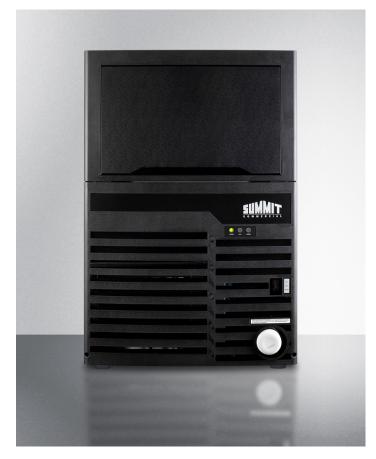

# **BIM100ADA**

### 31.5" x 20.5" x 22.25" (H x W x D)

Commercially listed ADA height clear icemaker with 100 lb. ice production capacity for built-in or freestanding use

#### **Highlights:**

Commercially listed to NSF-12 standards for use in foodservice applications

Makes up to 100 lbs. of clear ice in a day cycle

31.5" height allows installation under lower ADA compliant counters