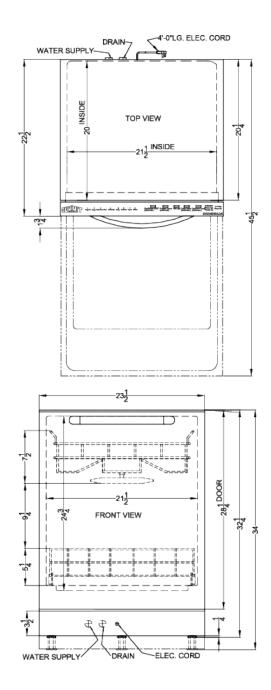

### **DW242WADA Specifications:**

| Overview                                                                                                                                                                              |                                                                                                           |
|---------------------------------------------------------------------------------------------------------------------------------------------------------------------------------------|-----------------------------------------------------------------------------------------------------------|
| Height of Cabinet                                                                                                                                                                     | 32.25" (82 cm)                                                                                            |
| Width                                                                                                                                                                                 | 23.5" (60 cm)                                                                                             |
| Depth                                                                                                                                                                                 | 22.5" (57 cm)                                                                                             |
| Depth with Handle                                                                                                                                                                     | 24.25" (62 cm)                                                                                            |
| Depth with door at 90°                                                                                                                                                                | 45.5" (116 cm)                                                                                            |
| Dishwasher                                                                                                                                                                            | Standard                                                                                                  |
| Door                                                                                                                                                                                  | White                                                                                                     |
| Cabinet                                                                                                                                                                               | White                                                                                                     |
| US Electrical Safety                                                                                                                                                                  | UL                                                                                                        |
| Canadian Electrical<br>Safety                                                                                                                                                         | ULC                                                                                                       |
| Energy Usage/Year                                                                                                                                                                     | 260.0kWh/year                                                                                             |
| Amps                                                                                                                                                                                  | 12.0                                                                                                      |
| Voltage/Frequency                                                                                                                                                                     | 115 V AC/60 Hz                                                                                            |
| Weight                                                                                                                                                                                | 95.0 lbs. (43 kg)                                                                                         |
| Shipping Weight                                                                                                                                                                       | 110.0 lbs. (50 kg)                                                                                        |
| Parts & Labor Warranty                                                                                                                                                                | 1 Year                                                                                                    |
| UPC                                                                                                                                                                                   | 761101079585                                                                                              |
| Dishwasher                                                                                                                                                                            |                                                                                                           |
| Number of Cycles                                                                                                                                                                      | 8                                                                                                         |
| Number of Racks                                                                                                                                                                       |                                                                                                           |
|                                                                                                                                                                                       | 2                                                                                                         |
| Rack Material                                                                                                                                                                         | 2<br>Wire                                                                                                 |
|                                                                                                                                                                                       | _                                                                                                         |
| Rack Material                                                                                                                                                                         | Wire                                                                                                      |
| Rack Material<br>Silverware Basket                                                                                                                                                    | -<br>Wire<br>Yes                                                                                          |
| Rack Material<br>Silverware Basket<br>Delayed Start                                                                                                                                   | Wire<br>Yes<br>Yes                                                                                        |
| Rack Material<br>Silverware Basket<br>Delayed Start<br>China Setting                                                                                                                  | Wire<br>Yes<br>Yes<br>Yes                                                                                 |
| Rack Material<br>Silverware Basket<br>Delayed Start<br>China Setting<br>Interior Finish                                                                                               | Wire<br>Yes<br>Yes<br>Yes<br>Stainless Steel                                                              |
| Rack Material<br>Silverware Basket<br>Delayed Start<br>China Setting<br>Interior Finish<br>Interior Height                                                                            | Wire<br>Yes<br>Yes<br>Stainless Steel<br>24.75" (63 cm)                                                   |
| Rack Material<br>Silverware Basket<br>Delayed Start<br>China Setting<br>Interior Finish<br>Interior Height<br>Interior Width                                                          | Wire   Yes   Yes   Stainless Steel   24.75" (63 cm)   21.5" (55 cm)                                       |
| Rack Material<br>Silverware Basket<br>Delayed Start<br>China Setting<br>Interior Finish<br>Interior Height<br>Interior Width<br>Interior Depth                                        | Wire   Wire   Yes   Yes   Stainless Steel   24.75" (63 cm)   21.5" (55 cm)   20.0" (51 cm)                |
| Rack Material<br>Silverware Basket<br>Delayed Start<br>China Setting<br>Interior Finish<br>Interior Height<br>Interior Width<br>Interior Depth<br>Decibel Rating                      | Wire   Wire   Yes   Yes   Stainless Steel   24.75" (63 cm)   21.5" (55 cm)   20.0" (51 cm)   47.0 dBA     |
| Rack Material<br>Silverware Basket<br>Delayed Start<br>China Setting<br>Interior Finish<br>Interior Height<br>Interior Width<br>Interior Depth<br>Decibel Rating<br>Number of Options | Wire   Wire   Yes   Yes   Stainless Steel   24.75" (63 cm)   21.5" (55 cm)   20.0" (51 cm)   47.0 dBA   8 |