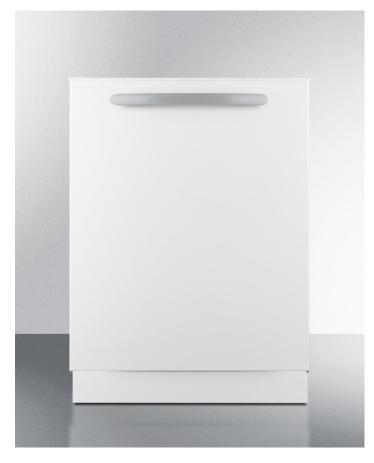

#### 32.25" x 23.5" x 22.5" (H x W x D)

24" wide ENERGY STAR certified ADA compliant built-in dishwasher made in Europe with a white door and top controls

#### **Highlights:**

ENERGY STAR qualified performance to save on electricity and water usage

Designed with a 32 1/4" height to fit under lower ADA compliant counters

Advanced sound absorption technology for quiet operation at 47 dB

#### **Product Features:**

| ENERGY STAR certified             | Uses less energy and water than national standards require to ensure more efficiency and lower utility bills      |
|-----------------------------------|-------------------------------------------------------------------------------------------------------------------|
| ADA compliant                     | 32.25" high to fit under lower counters following ADA guidelines                                                  |
| Ultra quiet performance           | Advanced sound absorbing construction operates at 47 dB                                                           |
| Touch controls                    | Intuitive button controls with a digital display to ensure you select the proper cycle                            |
| Top control panel                 | Touch controls are located on the top of the door, providing a cleaner look to better integrate into your kitchen |
| White door finish                 | Glossy white finish offers clean look that nicely pairs with your style                                           |
| Pro style handle                  | Curved handle in brushed stainless steel brings a modern touch to the kitchen                                     |
| Stainless steel interior          | Durable interior ensures long-lasting use                                                                         |
| Slide-out nylon coated wire racks | Two easy-gliding racks for easy loading and long-lasting durability                                               |