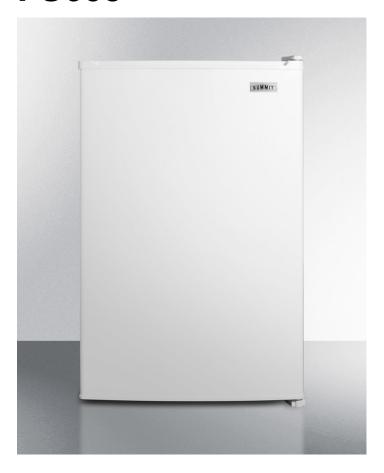

# **FS605**

33.63" x 21.38" x 25.75" (H x W x D)

Counter height 5 cu.ft. residential upright all-freezer in white with door storage

#### **Highlights:**

Made in North America

With a full 5 cu.ft. interior capacity, this freezer offers the most storage space in its size class

Door racks offer convenient storage solutions