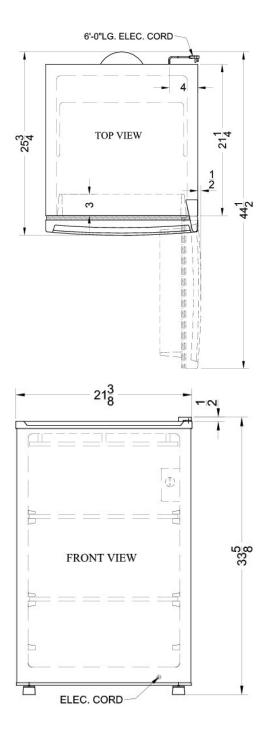

### **FS605 Specifications:**

| Overview                      |                     |  |
|-------------------------------|---------------------|--|
| Height of Cabinet             | 33.13" (84 cm)      |  |
| Height to Hinge Cap           | 33.63" (85 cm)      |  |
| Width                         | 21.38" (54 cm)      |  |
| Depth                         | 25.75" (65 cm)      |  |
| Depth with door at 90°        | 44.5" (113 cm)      |  |
| Capacity                      | 5.04 cu.ft. (143 L) |  |
| Defrost Type                  | Manual              |  |
| Door                          | White               |  |
| Cabinet                       | White               |  |
| US Electrical Safety          | UL                  |  |
| Canadian Electrical<br>Safety | ULC                 |  |
| Energy Usage/Year             | 301.0kWh/year       |  |
| Amps                          | 1.4                 |  |
| Weight                        | 90.0 lbs. (41 kg)   |  |
| Shipping Weight               | 93.0 lbs. (42 kg)   |  |
| Parts & Labor Warranty        | 1 Year              |  |
| Compressor Warranty           | 5 Years             |  |
| UPC                           | 761101085975        |  |
| Freezer                       |                     |  |
| Door Swing                    | RHD                 |  |
| Reversible                    | No                  |  |
| Interior Height               | 29.5" (75 cm)       |  |
| Interior Width                | 18.63" (47 cm)      |  |
| Interior Depth                | 19.0" (48 cm)       |  |
| Shelf Type                    | Wire                |  |
| Shelf Qty                     | 2                   |  |
| Full Door Shelves             | 3                   |  |
| Thermostat Type               | Dial                |  |
| Refrigerant Type              | R600a               |  |
| Refrigerant Amount            | 1.94 oz.            |  |
| Compressor Step Height        | 7.5" (19 cm)        |  |
| Compressor Step Width         | 18.63" (47 cm)      |  |
| Compressor Step Depth         | 4.0" (10 cm)        |  |